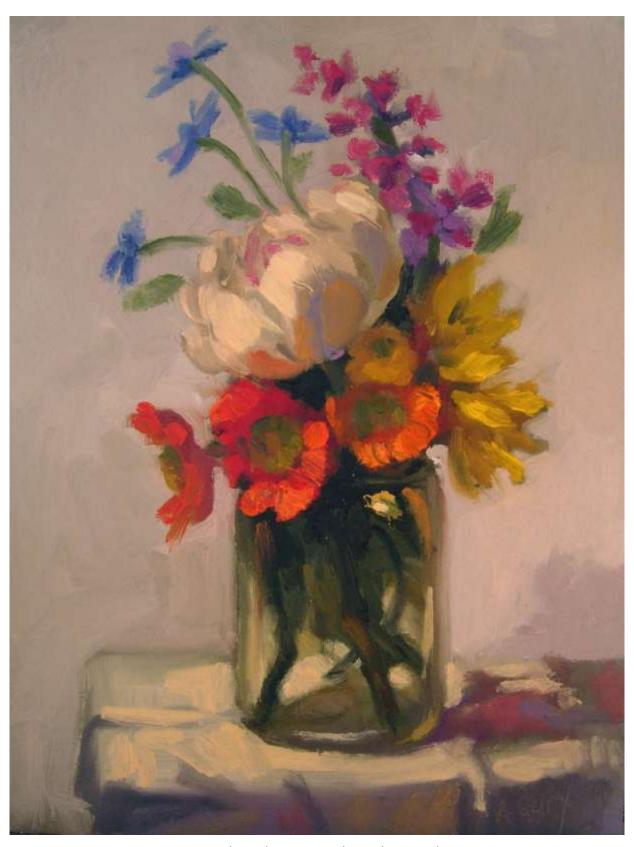

Nude of Pregnant Woman • 40 x 30 inches, oil on canvas

Mixed Bunch • 12 x 9 inches, oil on panel

Lilac and Peonies • 16 x 12 inches, oil on panel

Sunflowers • 10 x 8 inches, oil on panel

Copy of Ribera • 14 x 11 inches, oil on panel