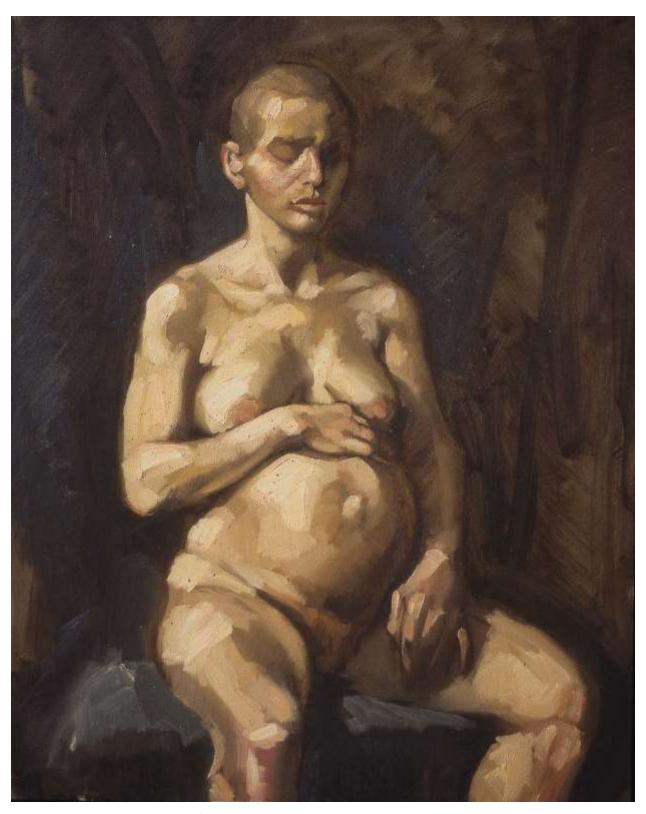

Nude of Pregnant Woman • 40 x 30 inches, oil on canvas

Mixed Bunch • 12 x 9 inches, oil on panel

Lilac and Peonies • 16 x 12 inches, oil on panel

Sunflowers • 10 x 8 inches, oil on panel

Copy of Ribera • 14 x 11 inches, oil on panel