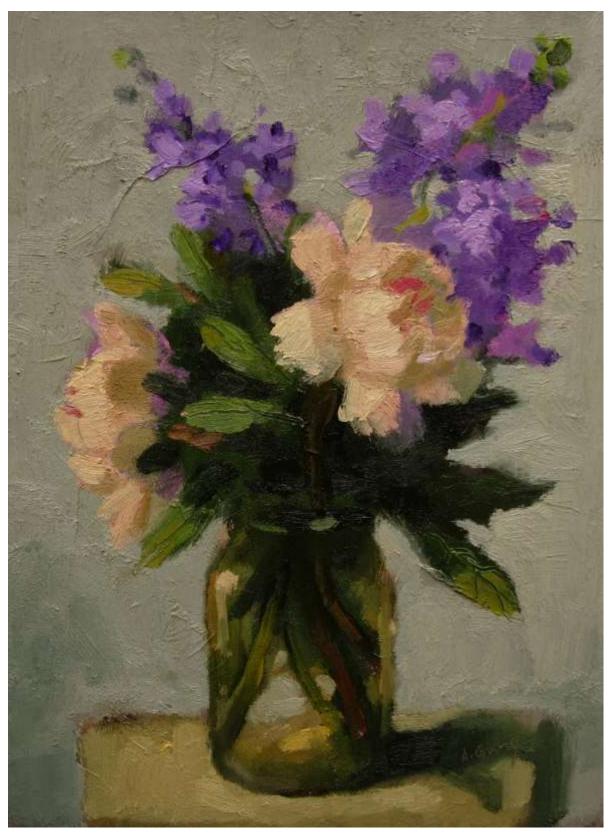

Nude of Pregnant Woman • 40 x 30 inches, oil on canvas

Mixed Bunch • 12 x 9 inches, oil on panel

Lilac and Peonies • 16 x 12 inches, oil on panel

Sunflowers • 10 x 8 inches, oil on panel

Copy of Ribera • 14 x 11 inches, oil on panel