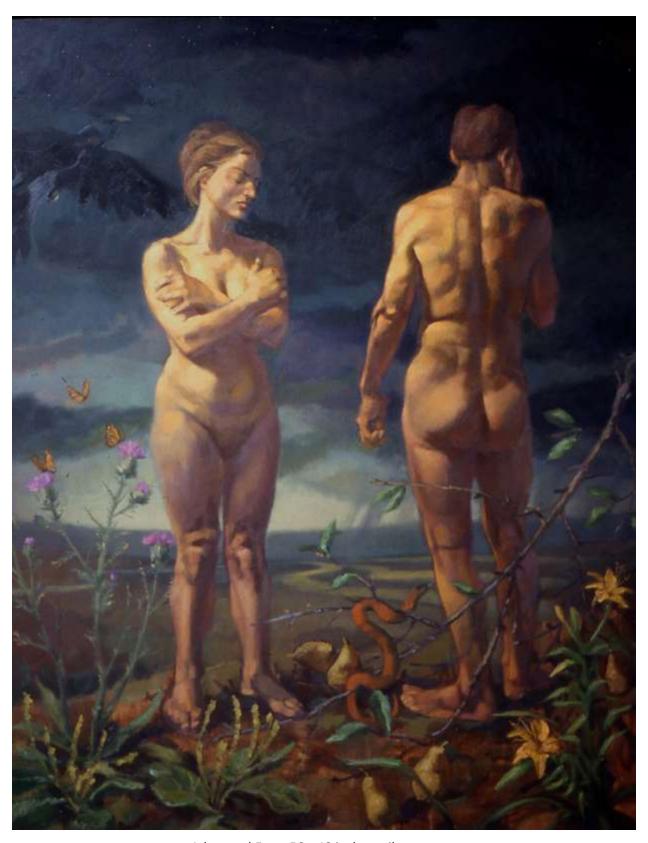

Golden Morning • 11 x 14 inches, oil on panel

Crimson Light • 24 x 24 inches, oil on panel

Delaware River • 16 x 16 inches, oil on panel

Dream • 40 x 30 inches, oil on canvas

Adam and Eve • 56 x 48 inches, oil on canvas